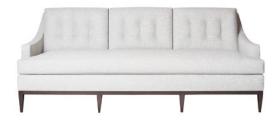

#### Sofas

BELMONT SOFA 1536-S90 As shown 90". Also available in 76", 100" and 106" width. Fabric: W75214, Dune in Ivory with Dark Walnut finish

FRAMPTON SOFA 1537-S84
As shown 84". Also available in 98" width.
Fabric: W75221, Dune in Denim with Dark Walnut finish

DIXON SOFA WITH BUTTONS 1533-S89 As shown 89". Also available in 76" width. Fabric: W73440, Piper in Flax with Dark Walnut finish

DIXON SOFA 1534-S89
As shown 89". Also available in 76" width.
Fabric: W73440, Piper in Flax with Dark Walnut finish

HARPER SOFA WITH
UPHOLSTERED BASE 1540-S78
As shown 78". Also available in 90" width.
Fabric: W73413, Bristol in Sky with Dark Walnut finish

HARPER SOFA 1541-S90 As shown 90". Also available in 78" width. Fabric: W73418, Bristol in Snow White with Dark Walnut finish