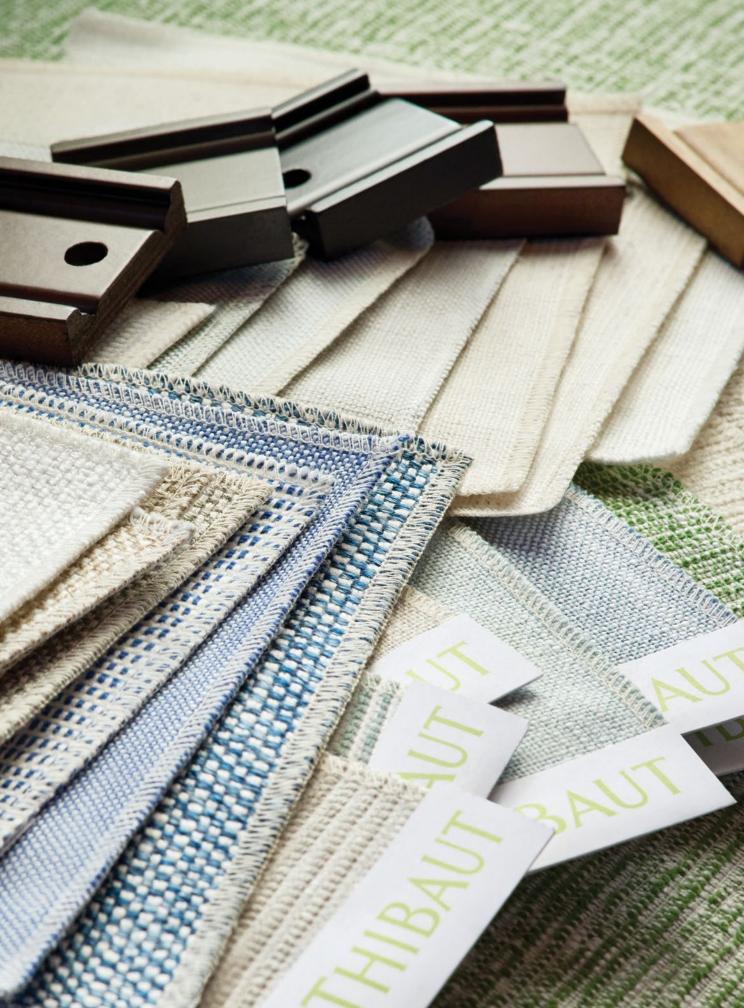

#### Performance Fabrics & Wood Finishes

**Program Terms:** Quick Ship orders include one of the 25 fabrics and five finishes (if applicable). Quick Ship orders will be produced with a standard Spring Down seat cushion, Blend Down back cushion and bias cut welt as applicable. Any further changes or upgrades to these standards will be considered a custom order and will revert to the standard lead time for this workroom.