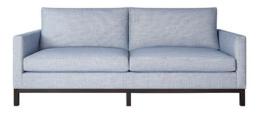

#### Sofas

BELMONT SOFA 1536-S90 As shown 90". Also available in 76", 100" and 106" width. Fabric: W75214, Dune in Ivory with Dark Walnut finish

FRAMPTON SOFA 1537-S84
As shown 84". Also available in 98" width.
Fabric: W75221, Dune in Denim with Dark Walnut finish

DIXON SOFA WITH BUTTONS 1533-S89 As shown 89". Also available in 76" width. Fabric: W73440, Piper in Flax with Dark Walnut finish

DIXON SOFA 1534-S89
As shown 89". Also available in 76" width.
Fabric: W73440, Piper in Flax with Dark Walnut finish

HARPER SOFA WITH
UPHOLSTERED BASE 1540-S78
As shown 78". Also available in 90" width.
Fabric: W73413, Bristol in Sky with Dark Walnut finish

HARPER SOFA 1541-S90 As shown 90". Also available in 78" width. Fabric: W73418, Bristol in Snow White with Dark Walnut finish