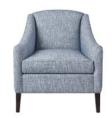

FRAMPTON CHAIR 1537-C32 Fabric: W75200, Ambient in Parchment with Dark Walnut finish

CARSON CHAIR WITH SKIRT 1532-C30SK Fabric: W73418, Bristol in Snow White

CARSON CHAIR 1532-C30 Fabric: W73416, Bristol in Flax with Dark Walnut finish

**CARSON CHAIR** WITH SWIVEL 1532-C30S Fabric: W73418, Bristol in Snow White