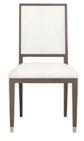

## Dining Chairs

BAILEY CHAIR 7714-D23 Fabric: W73414, Bristol in Seafoam with Smoke finish

LAUDERDALE CHAIR 7811-D20 Fabric: W73418, Bristol in Snow White with Smoke finish

MORGAN CHAIR 7612-D23 Fabric: W73427, Wellfleet in Royal Blue with Dark Walnut finish