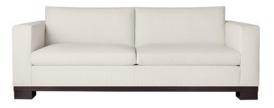

#### Sofas

BELMONT SOFA 1536-S90 As shown 90". Also available in 76", 100" and 106" width. Fabric: W75214, Dune in Ivory with Dark Walnut finish

FRAMPTON SOFA 1537-S84
As shown 84". Also available in 98" width.
Fabric: W75221, Dune in Denim with Dark Walnut finish

DIXON SOFA WITH BUTTONS 1533-S89 As shown 89". Also available in 76" width. Fabric: W73440, Piper in Flax with Dark Walnut finish

DIXON SOFA 1534-S89
As shown 89". Also available in 76" width.
Fabric: W73440, Piper in Flax with Dark Walnut finish

HARPER SOFA WITH
UPHOLSTERED BASE 1540-S78
As shown 78". Also available in 90" width.
Fabric: W73413, Bristol in Sky with Dark Walnut finish

HARPER SOFA 1541-S90 As shown 90". Also available in 78" width. Fabric: W73418, Bristol in Snow White with Dark Walnut finish