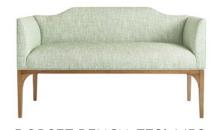

### Ottomans & Benches

DORSET BENCH 7781-M50 As shown 50". Also available in 72" width. Fabric: W73446, Piper in Kelly Green with Driftwood finish

BELLWOOD BENCH 7774-M48
As shown 48". Also available in 24" and 72 " width.
Fabric: W73418, Bristol in Snow White with Dark Walnut finish