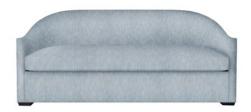

HARPER SOFA WITH
UPHOLSTERED BASE 1540-S78
As shown 78". Also available in 90" width.
Fabric: W73413, Bristol in Sky with Dark Walnut finish

HARPER SOFA 1541-S90 As shown 90". Also available in 78" width. Fabric: W73418, Bristol in Snow White with Dark Walnut finish