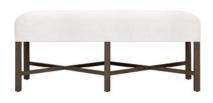

### Ottomans & Benches

DORSET BENCH 7781-M50 As shown 50". Also available in 72" width. Fabric: W73446, Piper in Kelly Green with Driftwood finish

BELLWOOD BENCH 7774-M48
As shown 48". Also available in 24" and 72 " width.
Fabric: W73418, Bristol in Snow White with Dark Walnut finish