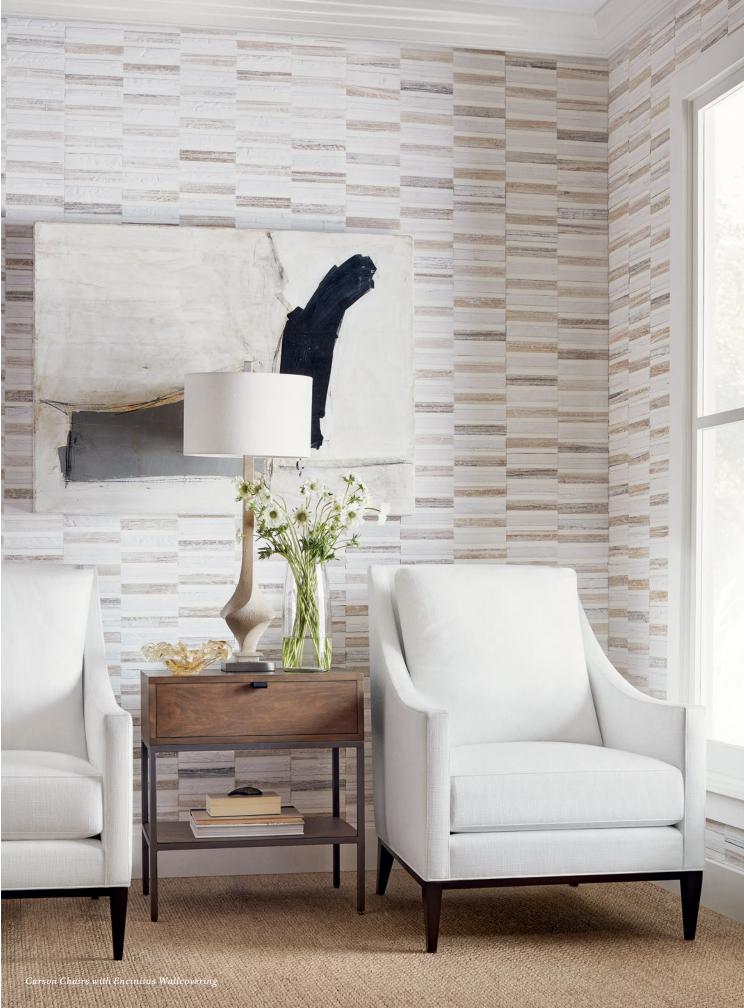

#### Occasional Chairs

ASHBY CHAIR WITH **UPHOLSTERED BASE 1547-C27** 

Also available with swivel Fabric: W73418, Bristol in Snow White

ASHBY CHAIR 1548-C27

Also available with swivel Fabric: W73444, Piper in Sky with Smoke finish

FRAMPTON CHAIR 1537-C32 Fabric: W75200, Ambient in Parchment with Dark Walnut finish

CARSON CHAIR WITH SKIRT 1532-C30SK Fabric: W73418, Bristol in Snow White

CARSON CHAIR 1532-C30 Fabric: W73416, Bristol in Flax with Dark Walnut finish

**CARSON CHAIR** WITH SWIVEL 1532-C30S Fabric: W73418, Bristol in Snow White