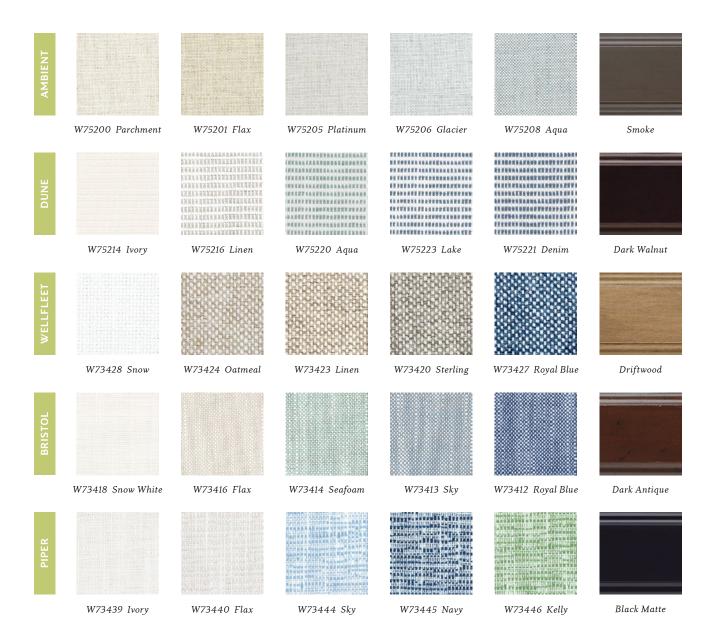

#### Performance Fabrics & Wood Finishes

**Program Terms:** Quick Ship orders include one of the 25 fabrics and five finishes (if applicable). Quick Ship orders will be produced with a standard Spring Down seat cushion, Blend Down back cushion and bias cut welt as applicable. Any further changes or upgrades to these standards will be considered a custom order and will revert to the standard lead time for this workroom.