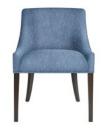

#### Occasional Chairs

ASHBY CHAIR WITH **UPHOLSTERED BASE 1547-C27** 

Also available with swivel Fabric: W73418, Bristol in Snow White

ASHBY CHAIR 1548-C27

Also available with swivel Fabric: W73444, Piper in Sky with Smoke finish

HARPER CHAIR WITH SWIVEL 8103-C28

Fabric: W73446, Piper in Kelly Green

STANWICK CHAIR 1545-C30 Fabric: W73445, Piper in Navy with Dark Walnut finish

DEXTER CHAIR 1546-C30 Also available with swivel

Fabric: W75201, Ambient in Flax

FRAMPTON CHAIR 1537-C32 Fabric: W75200, Ambient in Parchment with Dark Walnut finish

CARSON CHAIR WITH SKIRT 1532-C30SK Fabric: W73418, Bristol in Snow White

CARSON CHAIR 1532-C30 Fabric: W73416, Bristol in Flax with Dark Walnut finish

**CARSON CHAIR** WITH SWIVEL 1532-C30S Fabric: W73418, Bristol in Snow White