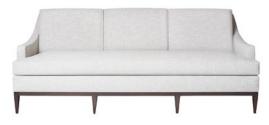

#### Sofas

BELMONT SOFA 1536-S90 As shown 90". Also available in 76", 100" and 106" width. Fabric: W75214, Dune in Ivory with Dark Walnut finish

FRAMPTON SOFA 1537-S84
As shown 84". Also available in 98" width.
Fabric: W75221, Dune in Denim with Dark Walnut finish