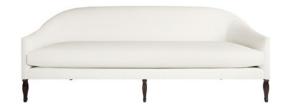

HARPER SOFA WITH
UPHOLSTERED BASE 1540-S78
As shown 78". Also available in 90" width.
Fabric: W73413, Bristol in Sky with Dark Walnut finish

HARPER SOFA 1541-S90 As shown 90". Also available in 78" width. Fabric: W73418, Bristol in Snow White with Dark Walnut finish