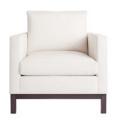

HARPER SOFA WITH
UPHOLSTERED BASE 1540-S78
As shown 78". Also available in 90" width.
Fabric: W73413, Bristol in Sky with Dark Walnut finish

HARPER SOFA 1541-S90 As shown 90". Also available in 78" width. Fabric: W73418, Bristol in Snow White with Dark Walnut finish