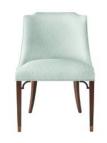

## Dining Chairs

BAILEY CHAIR 7714-D23 Fabric: W73414, Bristol in Seafoam with Smoke finish

LAUDERDALE CHAIR 7811-D20 Fabric: W73418, Bristol in Snow White with Smoke finish

MORGAN CHAIR 7612-D23 Fabric: W73427, Wellfleet in Royal Blue with Dark Walnut finish